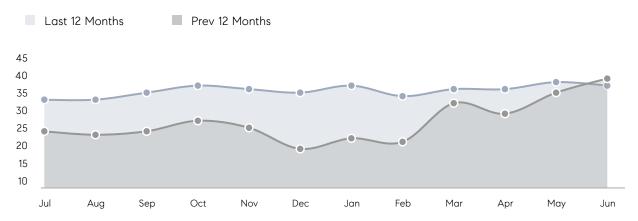

|                | % OF ASKING PRICE  | 107%      | 108%      |          |
|                | AVERAGE SOLD PRICE | \$730,400 | \$700,538 | 4%       |
|                | # OF CONTRACTS     | 10        | 9         | 11%      |
|                | NEW LISTINGS       | 9         | 13        | -31%     |
| Condo/Co-op/TH | AVERAGE DOM        | 27        | 10        | 170%     |
|                | % OF ASKING PRICE  | 101%      | 103%      |          |
|                | AVERAGE SOLD PRICE | \$404,000 | \$811,667 | -50%     |
|                | # OF CONTRACTS     | 2         | 2         | 0%       |
|                | NEW LISTINGS       | 2         | 4         | -50%     |
|                |                    |           |           |          |

# Park Ridge

JUNE 2023

### Monthly Inventory



### Contracts By Price Range



### Listings By Price Range



# COMPASS



Compass makes no representations or warranties, express or implied, with respect to future market conditions or prices of residential product at the time the subject property or any competitive property is complete and ready for occupancy or with respect to any report, study, finding, recommendation or other information provided by Compass herein. Moreover, no warranty, express or implied, is made or should be assumed regarding the accuracy, adequacy, completeness, legality, reliability, merchantability or fitness for a particular purpose of any information, in part or whole, contained herein. All material is presented with the understanding that Compass shall not be deemed to provide legal, accounting or other p