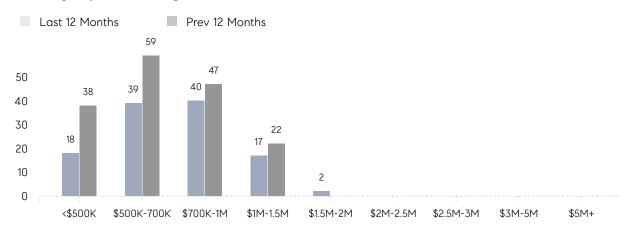

|          |
|                | AVERAGE SOLD PRICE | \$730,400 | \$700,538 | 4%       |
|                | # OF CONTRACTS     | 10        | 9         | 11%      |
|                | NEW LISTINGS       | 9         | 13        | -31%     |
| Condo/Co-op/TH | AVERAGE DOM        | 27        | 10        | 170%     |
|                | % OF ASKING PRICE  | 101%      | 103%      |          |
|                | AVERAGE SOLD PRICE | \$404,000 | \$811,667 | -50%     |
|                | # OF CONTRACTS     | 2         | 2         | 0%       |
|                | NEW LISTINGS       | 2         | 4         | -50%     |
|                |                    |           |           |          |

# Park Ridge

JUNE 2023

### Monthly Inventory



### Contracts By Price Range



### Listings By Price Range



# COMPASS



Compass makes no representations or warranties, express or implied, with respect to future market conditions or prices of residential product at the time the subject property or any competitive property is complete and ready for occupancy or with respect to any report, study, finding, recommendation or other information provided by Compass herein. Moreover, no warranty, express or implied, is made or should be assumed regarding the accuracy, adequacy, completeness, legality, reliability, merchantability or fitness for a particular purpose of any information, in part or whole, contained herein. All material is presented with the understanding that Compass shall not be deemed to provide legal, accounting or other professional services. This is not intended to solicit the purch