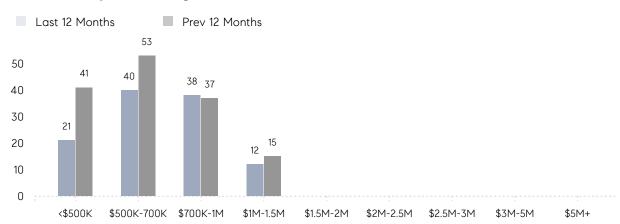

PRICE  | 107%      | 108%      |          |
|                | AVERAGE SOLD PRICE | \$730,400 | \$700,538 | 4%       |
|                | # OF CONTRACTS     | 10        | 9         | 11%      |
|                | NEW LISTINGS       | 9         | 13        | -31%     |
| Condo/Co-op/TH | AVERAGE DOM        | 27        | 10        | 170%     |
|                | % OF ASKING PRICE  | 101%      | 103%      |          |
|                | AVERAGE SOLD PRICE | \$404,000 | \$811,667 | -50%     |
|                | # OF CONTRACTS     | 2         | 2         | 0%       |
|                | NEW LISTINGS       | 2         | 4         | -50%     |
|                |                    |           |           |          |

# Park Ridge

JUNE 2023

### Monthly Inventory



### Contracts By Price Range



### Listings By Price Range



# COMPASS



Compass makes no representations or warranties, express or implied, with respect to future market conditions or prices of residential product at the time the subject property or any competitive property is complete and ready for occupancy or with respect to any report, study, finding, recommendation or other information provided by Compass herein. Moreover, no warranty, express or implied, is made or should be assumed regarding the accuracy, adequacy, completeness, legality, reliability, merchantability or fitness for a particular purpose of any information, in part or whole, contained herein. All material is presented with the understanding that Compass shall not be deemed to provide legal, accounting or other professional services. This is no